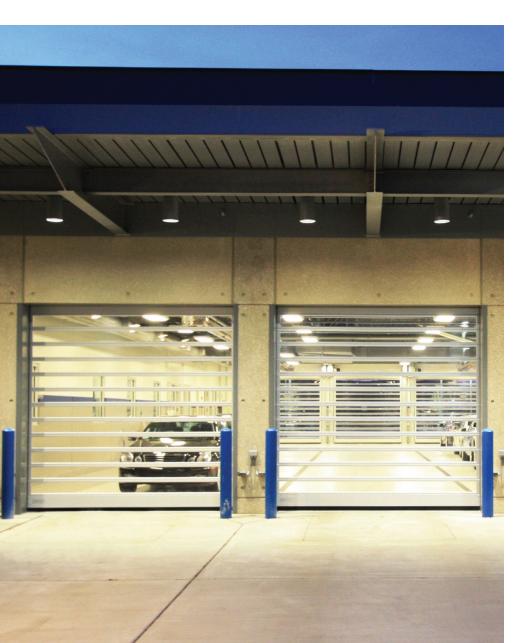

### Ultra High Speed, Security and Full Vision - All in One Door

Take one look at the Spiral Full Vision (FV) door in action and it makes an immediate impression. With an ultra-high opening speed of up to 100 inches per second, it's extremely fast. Yet for all that speed, its unique Spiral technology keeps it whisperquiet. Its top-to-bottom full-width window slats give it an extra measure of safety at the threshold, not to mention a sharp, high-tech look. All of which promote an enviable image of cutting-edge operations.

For modern production and commercial environments with high traffic, the Spiral FV will take your facility's look and efficiency to a higher plane.

**Fast** - With an opening speed of up to 100 inches per second, the Spiral FV improves traffic flow in fast-paced production and warehousing environments.

**Whisper Quiet -** With no metal-to-metal contact, the advanced Spiral technology offers whisper-quiet operation.

**Safe** - The top-to-bottom, full-width window slats, dual electric photo eyes and reversing edge in the bottom bar provide full visibility and added safety at the door's threshold.