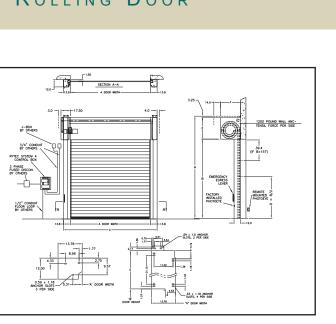

#### Size and Dimensions

- Up to 26'2"W x 25'7"H
- Multiple door configurations based on door size.

#### Safety

- Thru-beam photo eyes
- Control-reliable electronic reversing edge

#### **Counterbalance System**

- Up to six extension springs in each side column, depending on the size of the door.
- The springs assist the motor in opening, reducing motor wear and increasing the longevity of mechanical components.
- Mechanical egress lever on the side column allows the door to be opened in the event of a power failure.