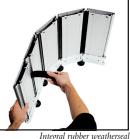

#### **Spiral Technology**

- Unique spiral design results in no metal to metal contact, resulting in less wear and tear on the panel.
- · Whisper quiet and low maintenance operation.
- Utilizes a compact AC drive motor with variable speeds to allow for soft acceleration and deceleration.

#### **Panel Design**

- Integral rubber weatherseal between the slats provides a tight weatherseal across the entire panel.
- Rubber weatherseal is replaceable for easy maintenance.
- · Patented hinge design allows for removal and replacement of single slat without disassembling the door panel.